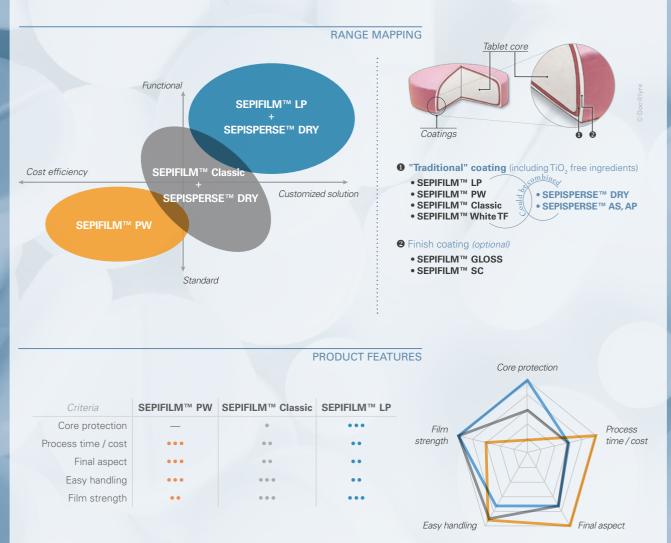

### SEPIFILM<sup>™</sup> LP range (Moisture protection)

SEPIFILM<sup>™</sup> LP is a **functional range** of ready-to-use gastrosoluble coating agents in **granule** form, for the film coating of moisture sensitive solid products (hygroscopic tablets, powder, pellets, granules, chewing-gums...).

Tablets coated with SEPIFILM<sup>™</sup> LP exhibit an **improved stability and resistance to moisture** of sensitive formulations and avoid undesirable interactions with API.

▶ 7 grades of SEPIFILM<sup>M</sup> LP are available with different protection levels.

### SEPIFILM<sup>™</sup> PW range (Aesthetic)

SEPIFILM<sup>™</sup> PW are optimized film-coating formulations with individual ingredients that are blended into homogeneous **powder** for various benefits.

- ► Available in white, clear, titanium dioxide free and more than 10 colors.
- Fast and easy dispersion in water at a dry content of 20%-25%.
- Faster coating process: reduced film-coating time by 30% compared to classic HPMC-based film-coating.
- Good coverage at only 3% weight gain.
- No impact on the release of the API from the tablet.
- 4 years stability.
- Free-flowing powder for easy handling.

**SEPISPERSE™ DRY range** (Solid coloring agent) to combine with SEPIFILM<sup>™</sup> Classic / LP / PW Clear / White TF

SEPISPERSE<sup>TM</sup> DRY are ready-to-use solid **coloring agents** for SEPIFILM<sup>TM</sup> or any other film-coating preparation.

➤ More than 25 references are available. 8 of which are titanium dioxide free. By combining these 25 references, we obtain an infinite number of colors.

- Contains high content of coloring agents.
- Excellent film strength and adhesion to the core for smooth finish.
- No delay in API liberation.

### SEPIFILM<sup>™</sup> Classic range (Aesthetic)

SEPIFILM<sup>™</sup> is an **aesthetic** range of coating systems.

- ▶ 3 standard grades: colorless titanium dioxide free + white or colored are available for pharmaceutical uses.
- Fast and easy dispersion in water at a dry content of 15%.
- Good coverage at only 3% weight gain.

••• Tips & Tricks

SEPIFILM<sup>™</sup> Gloss can be used on uncoated cores or white coated cores, but all SEPIFILM<sup>™</sup> Gloss' power is revealed by applying it on a colored sub-coat.

| Coating range in brief                                                           |                                                                                 |  |
|----------------------------------------------------------------------------------|---------------------------------------------------------------------------------|--|
| <b>"Traditional" coating</b><br>(including TiO <sub>2</sub> free<br>ingredients) | • SEPIFILM™ LP<br>• SEPIFILM™ PW<br>• SEPIFILM™ Classic<br>• SEPIFILM™ White TF |  |
|                                                                                  | • SEPIFILM™ GLOSS<br>• SEPIFILM™ SC                                             |  |