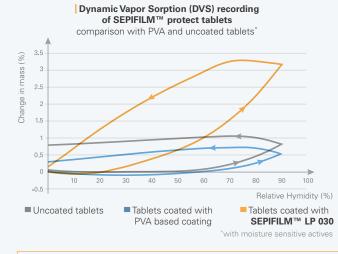

Tablets coated with SEPIFILM<sup>™</sup> LP exhibit an **improved stability and resistance to moisture** of sensitive formulations and avoid undesirable interactions with API.

▶ 7 grades of SEPIFILM<sup>M</sup> LP are available with different protection levels.