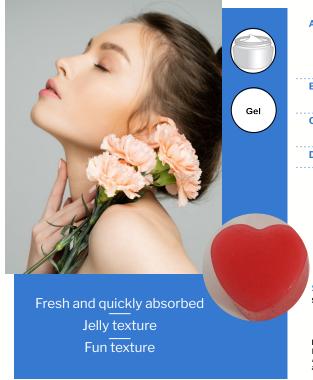

Solid red jelly / Packaging: Jar STABILITY: 1M at RT

# A jelly texture for an easy application of your perfume and a non-sticky finish.

A fun way to apply your perfume!