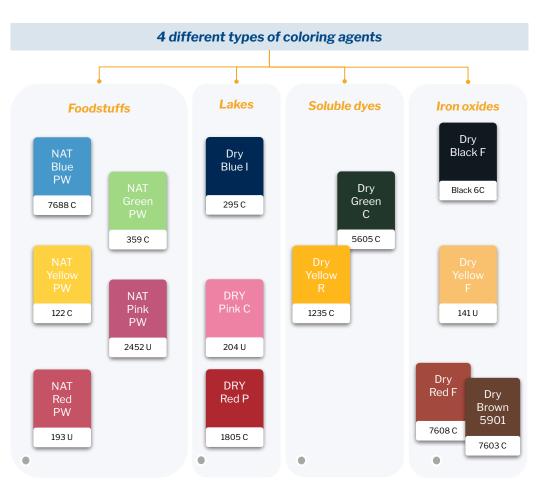

# BRIEF ON SEPISPERSE™ DRY

SEPISPERSE <sup>™</sup> DRY are **HPMC-based solid coloring agents** designed to be combined with SEPIFILM <sup>™</sup> or any other film coating preparation.

9 references titanium dioxide free are available. Multiple combinations are possible allowing to attend a wide color palette.

5 colors are available. They can be mixed with each other or with a white film-coating to obtain the desired color/shade.

| Color additives    | Azo dyes | Aluminium lakes  |
|--------------------|----------|------------------|
| Synthetical colors | GMO      | Titanium dioxide |