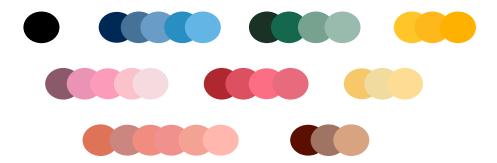

5 colors are available. They can be mixed with each other or with a white film-coating to obtain the desired color/shade.

| Color additives    | Azo dyes | Aluminium lakes  |
|--------------------|----------|------------------|
| Synthetical colors | GMO      | Titanium dioxide |

SEPIFILM ™ Naturally Colored PW are perfect solutions for bright and natural colors for food supplements, without compromise on coating performance and color stability.

Pantone codes obtain<mark>ed with a product application of 100% with a 4.5% of weight gain on white placebos</mark>