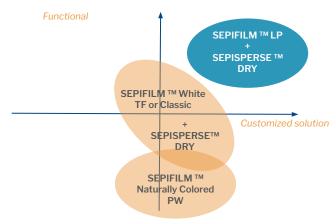

# How to choose a coating matching your needs?

Range mapping

SEPIFILM ™ Naturally Colored PW range, SEPIFILM ™ WHITE TF, an alternative made from foodstuffs with fit perfectly to white film-coatings based on Natural or Clean-label formulations titanium dioxide 2 years shelf life 2 years shelf life TM SEPISPERSE DRY range, SEPIFILM ™ 050, clear HPMC-based different options of dry coloring agents film-coating for personalized coatings solutions 4 years shelf life SEPIFILM™LP SEPIFILM ™ LP range, perfect for SEPIFILM™ 050 SEPISPERSE TM moisture sensitive cores SEPIFILM™ WHITE TF DRY 4 titanium free products, 4 different levels of protection 3 years shelf life 4 years shelf life