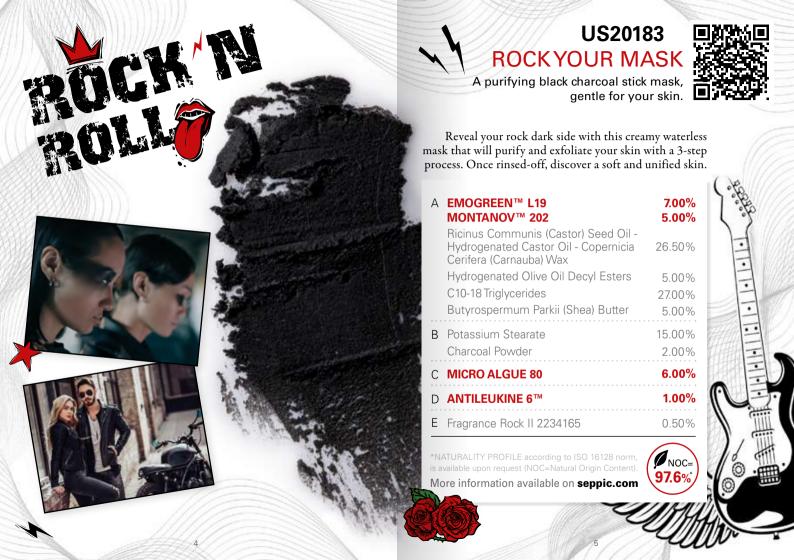

### AS40203

# PIMP MY SHOWER

A gold sparkling shower gel with a dense, easy-to-rinse foam.

Assume your bling-bling side while singing in the shower, with this foaming gel for all that develops a dense and thin foam easy to rinse-off for a soft and supple skin.