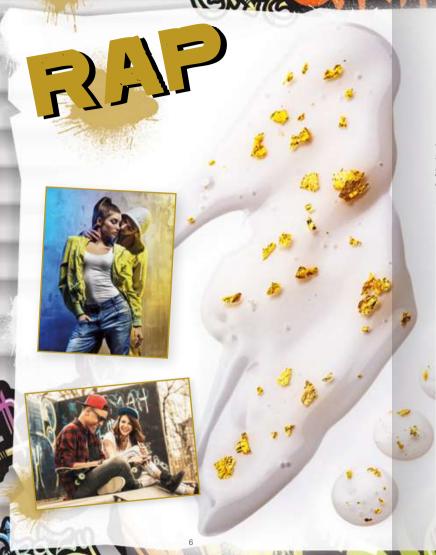

### AS40203

# PIMP MY SHOWER

A gold sparkling shower gel with a dense, easy-to-rinse foam.

Assume your bling-bling side while singing in the shower, with this foaming gel for all that develops a dense and thin foam easy to rinse-off for a soft and supple skin.