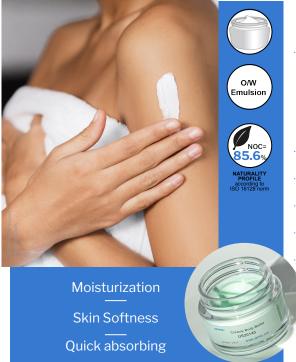

#### Green thick emulsion / Packaging: Jar

pH: 6.0 / VISCOSITIES: 1M at RT: 405,000 cps Brookfield LV96 @1.6rpm / Recovery at RT (after 1M at 45°C): 410,000 cps Brookfield LV96 @1.6rpm. STABILITY: 1M at RT, 45°C, 3 F/T cycles -5°C/+40°C.

#### A light body butter that melts into the skin like an oil. Creamy, quick-absorbing to moisturize with ease.

You will melt for it!

The emulsion is stabilized with **SEPINOV<sup>™</sup> EMT 10** (Hydroxyethyl Acrylate/Sodium Acrylovldimethyl Taurate Copolymer)