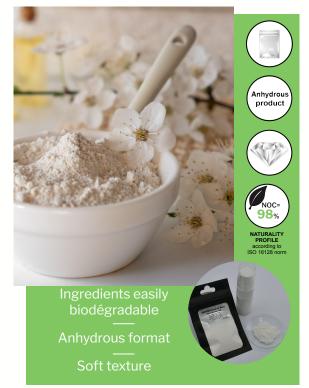

White powder/ Packaging: Sachet

**STABILITY:** 1M at RT & 45°C

FORMULATION ADVICES: Laboratory scale 100g

Weigh the ingredients of phase A in a beaker and place it in the blender. Blend in 10 short pulses. Check the fineness and homogeneity of the powder with a spatula. Remix in 10 short pulses if necessary.

## PREPARATION TIPS:

50g size (reproducible for 250g)

In a 100 mL kolas, weigh out 5.6 g of EU07760 formula and 44.4 g of cold water. Close the bottle and shake vigorously for 30 seconds to 1 minute. Allow to stand for 48 hours before use. Forms an opaque white gel.

## A cleansing care to be prepared at home, with a creamy texture and a soft and enveloping finish.

BIY cosmetics for safe and fun cosmetics!

Thanks to **PROTEOL<sup>TM</sup> APL EF** (Sodium Cocoyl Apple Amino Acids), the foam generated is creamy and gentle on the skin and eyes